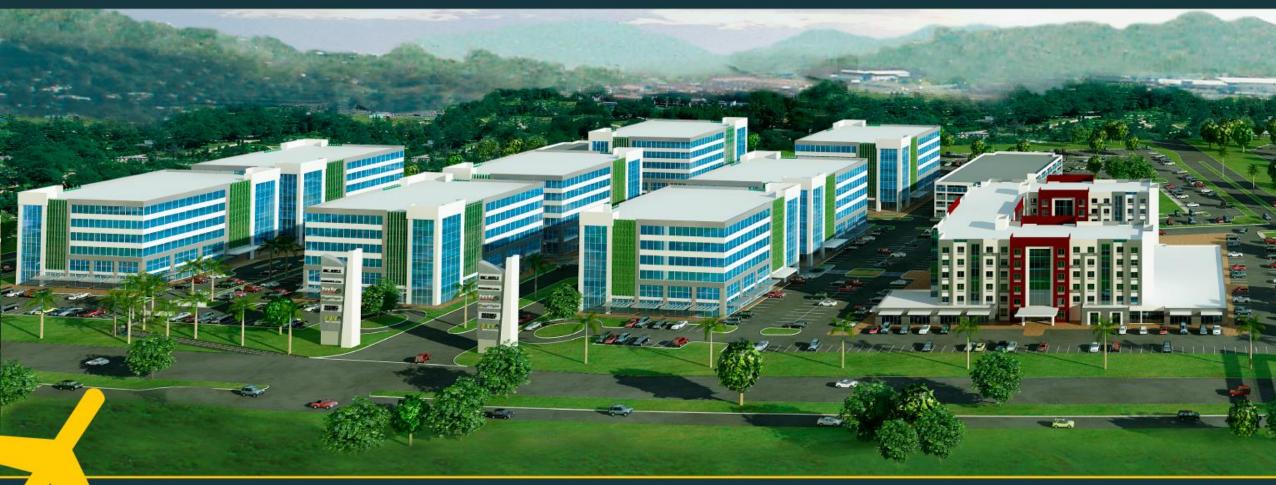

#### NEW CONCEPT IN THE REGION

Global Business Terminal (GBT) is the new corporate campus consisting of eight office towers, built on world class construction standard, highlighted by its functionality, design and green architecture. This business center is intended for companies with national and international reach, that wish to promote their products and businesses.

# CORPORATE CAMPUS 8 Towers of 6 levels each in a boulevard

With up to 1,547 m2 spaces available Basic improvements at Level 400

- Spacious common areas
- Column-free spaces design
- Total electric plant
- High speed elevators
- Double glazing for energy savings and acoustic
- Sprinklers
- Pressurized emergency stairs
- 24 hour security