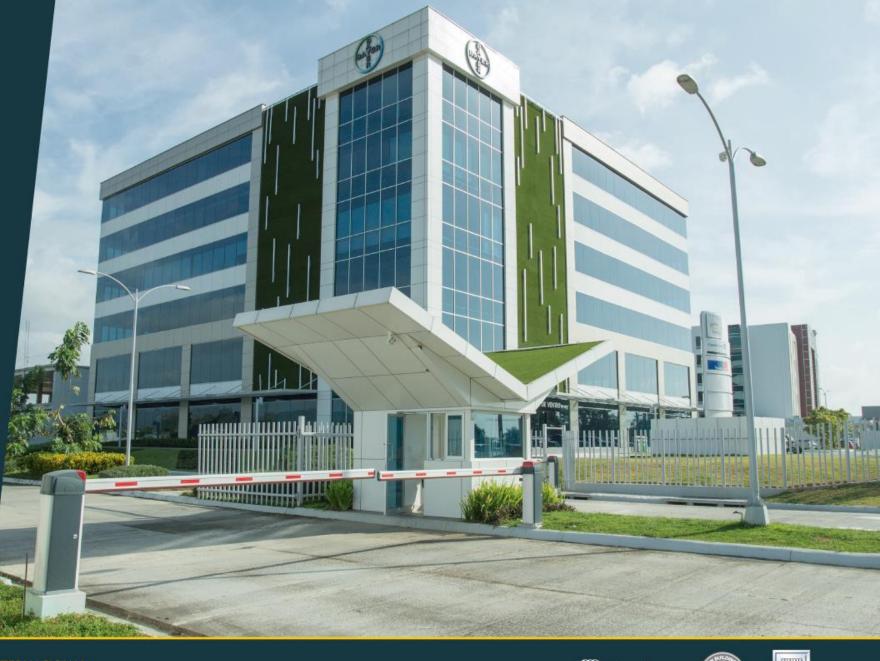

#### NEW CONCEPT IN THE REGION

Global Business Terminal (GBT) is the new corporate campus consisting of eight office towers, built on world class construction standard, highlighted by its functionality, design and green architecture. This business center is intended for companies with national and international reach, that wish to promote their products and businesses.

# CORPORATE CAMPUS 8 Towers of 6 levels each in a boulevard

With up to 1,547 m2 spaces available Basic improvements at Level 400

- Spacious common areas
- Column-free spaces design
- Total electric plant
- High speed elevators
- Double glazing for energy savings and acoustic
- Sprinklers
- Pressurized emergency stairs
- 24 hour security