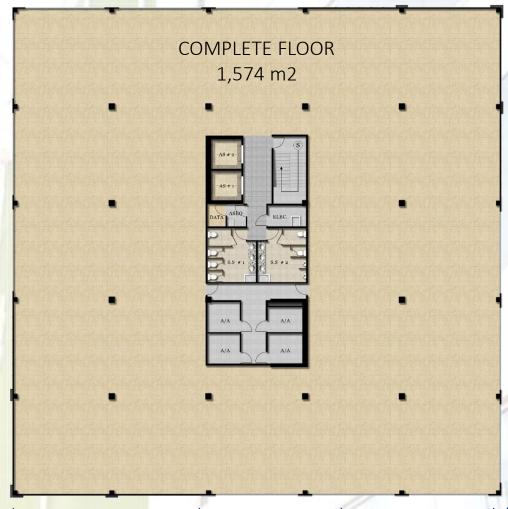

# CORPORATE CAMPUS 8 Towers of 6 levels each in a boulevard

With up to 1,547 m2 spaces available Basic improvements at Level 400

- Spacious common areas
- Column-free spaces design
- Total electric plant
- High speed elevators
- Double glazing for energy savings and acoustic
- Sprinklers
- Pressurized emergency stairs
- 24 hour security