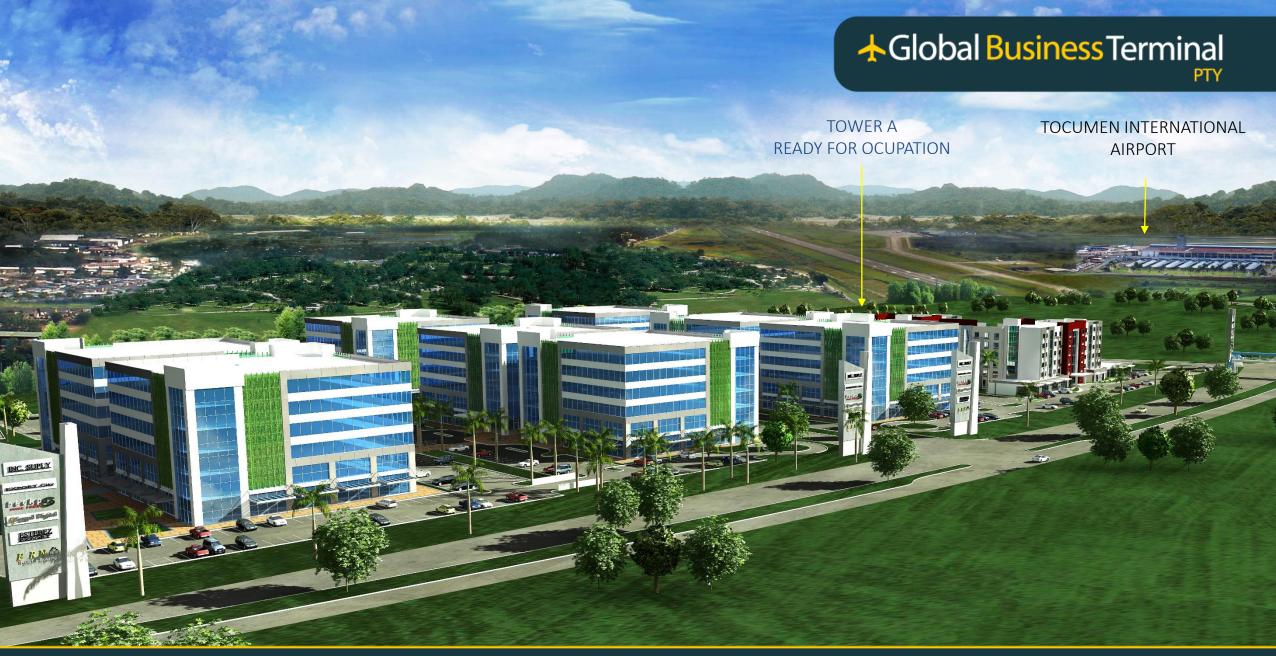

#### NEW CONCEPT IN THE REGION

Global Business Terminal (GBT) is the new corporate campus consisting of eight office towers, built on world class construction standard, highlighted by its functionality, design and green architecture. This business center is intended for companies with national and international reach, that wish to promote their products and businesses.

#### LOCATION

# CORPORATE CAMPUS 8 Towers of 6 levels each in a boulevard

With up to 1,547 m2 spaces available Basic improvements at Level 400

- Spacious common areas
- Column-free spaces design
- Total electric plant
- High speed elevators
- Double glazing for energy savings and acoustic
- Sprinklers
- Pressurized emergency stairs
- 24 hour security