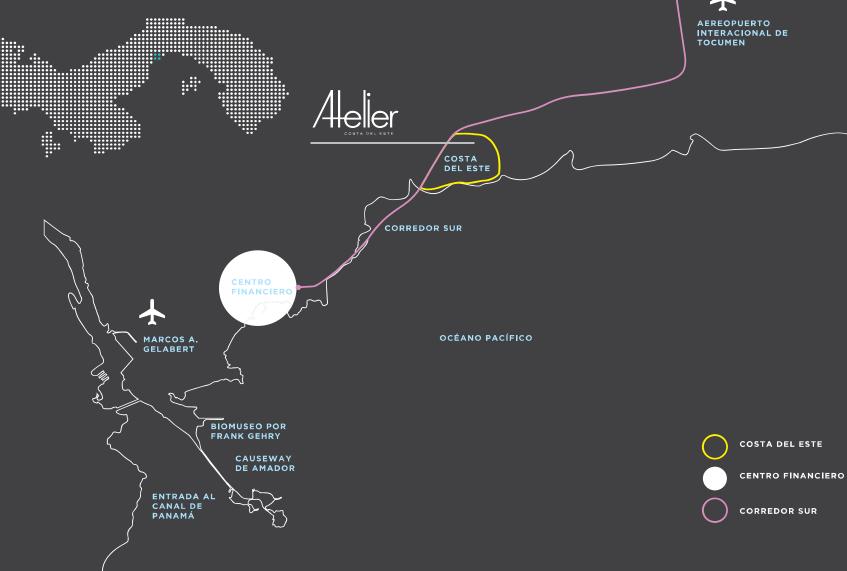

#### Location

Costa del Este is an upscale area of real estate development.

Designed with first-world standards:

- Completely underground wiring.
- Residential areas of private access.
- Wide gastronomic offer.
- Prestigious schools.
- Recreational areas.