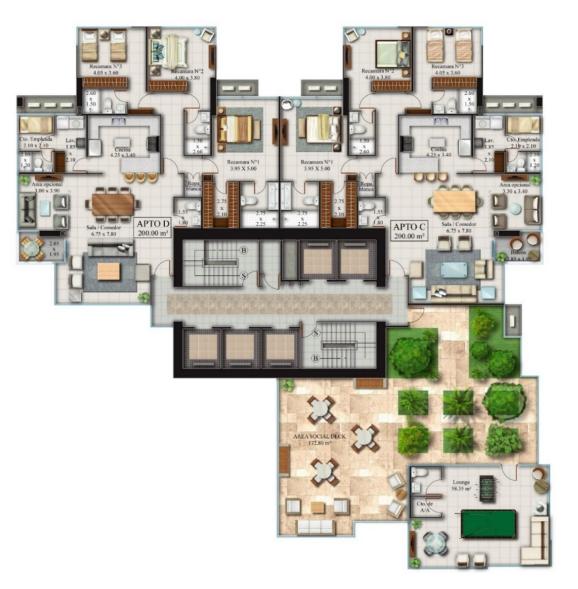

#### **Apartaments**

- 2,152 sq ft apartments.
- Three bedrooms.
- Full kitchen area.
- Master bedroom with full bathroom and walkin closet.
- Two secondary bedrooms with bathroom and walk-in closets.
- Family room: living room, dining room, den and balcony.
- Maid's room with bathroom.

#### *Amenities*

- Ballroom
- Squash
- Gym
- Gazebos
- Children's play area
- Family pool
- Jacuzzi
- Sauna