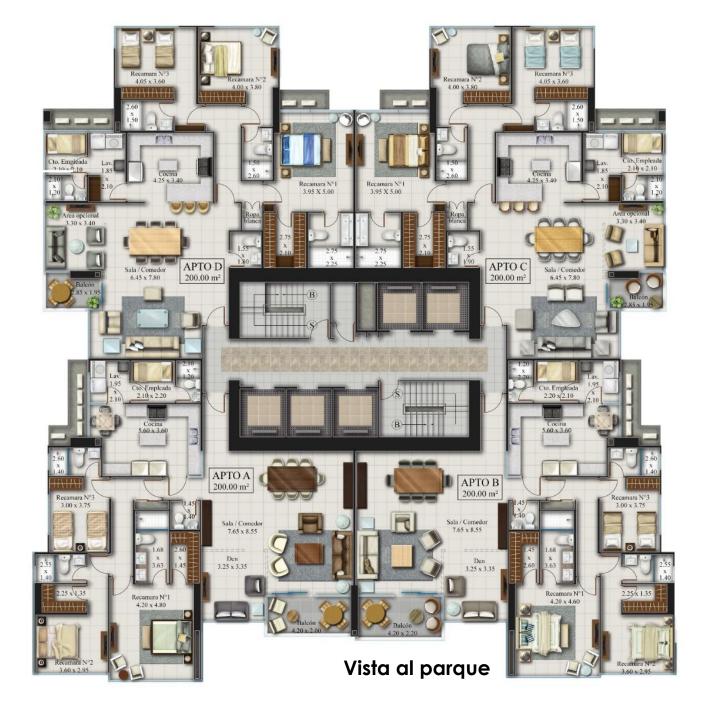

#### **Apartaments**

- 2,152 sq ft apartments.
- Three bedrooms.
- Full kitchen area.
- Master bedroom with full bathroom and walkin closet.
- Two secondary bedrooms with bathroom and walk-in closets.
- Family room: living room, dining room, den and balcony.
- Maid's room with bathroom.

Park view Level 2800

Ocean and park view Level 3300