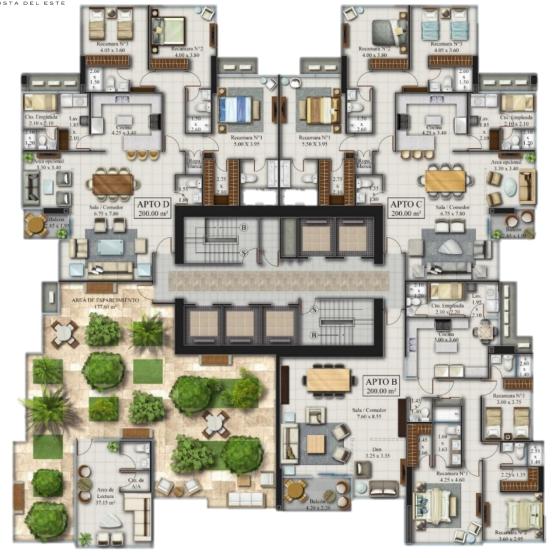

#### **Apartaments**

- 2,152 sq ft apartments.
- Three bedrooms.
- Full kitchen area.
- Master bedroom with full bathroom and walkin closet.
- Two secondary bedrooms with bathroom and walk-in closets.
- Family room: living room, dining room, den and balcony.
- Maid's room with bathroom.

Park view Level 2800

Ocean and park view Level 3300