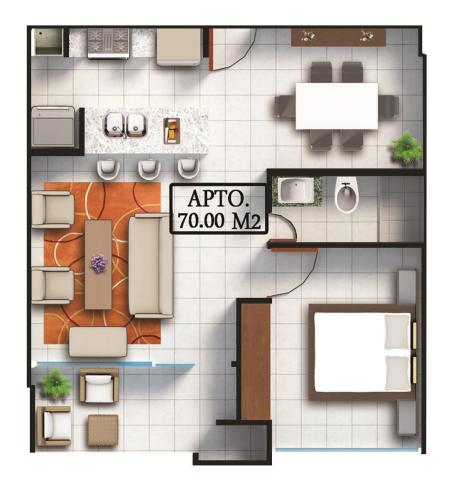

# **APARTMENTS**

- 753.47 sq.ft., 1,377.80 sq.ft. and 1,454 sq.ft.
- 1 and 2 bedrooms (all apartments of 753.47sq.ft. with possibility of joint them)
- View of the Pacific Ocean (side or front)
- Balcony

#### **APARTMENTS - 1,377.80 sq.ft.**