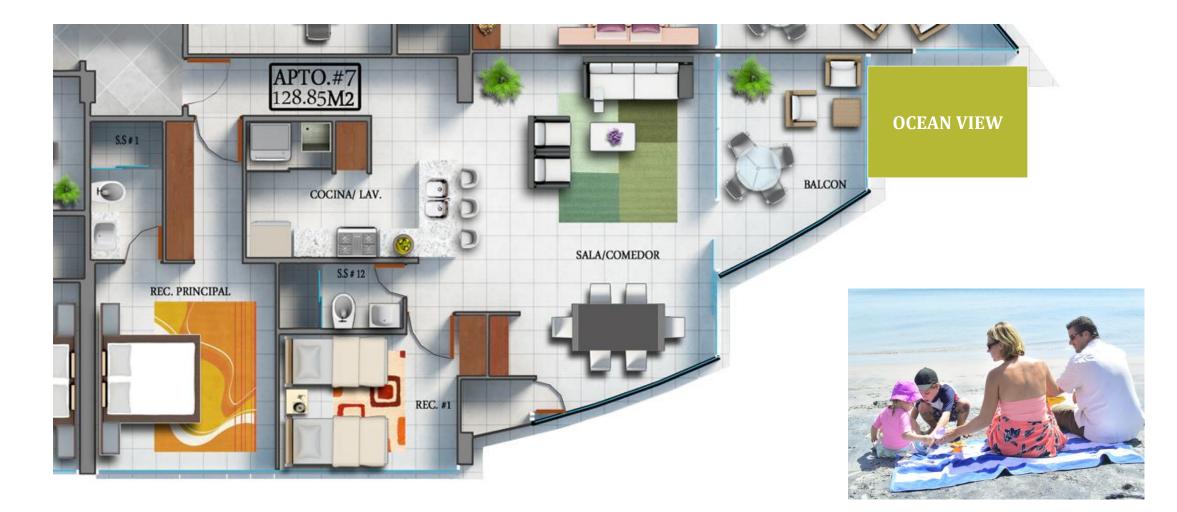

# **APARTMENTS**

- 753.47 sq.ft., 1,377.80 sq.ft. and 1,454 sq.ft.
- 1 and 2 bedrooms (all apartments of 753.47sq.ft. with possibility of joint them)
- View of the Pacific Ocean (side or front)
- Balcony

**SIDE OCEAN VIEW** 