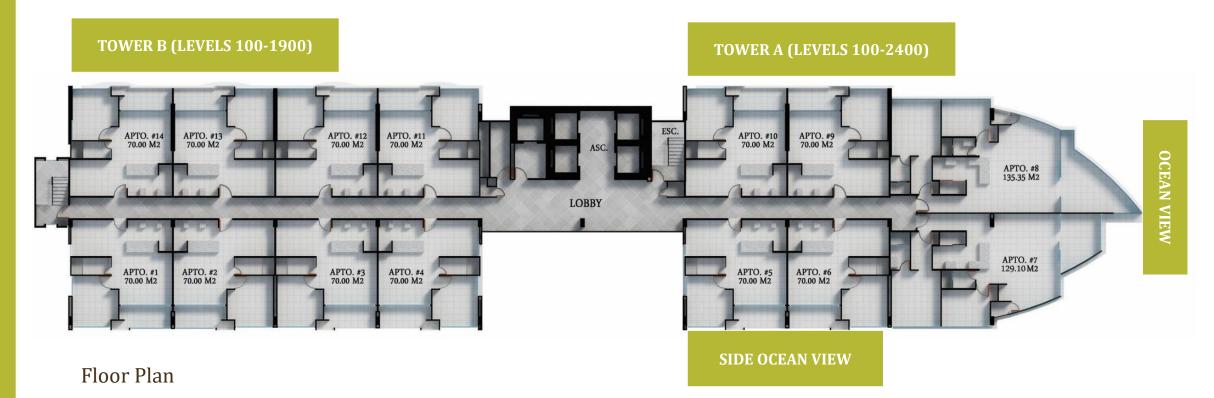

communicated

through a

central hall

**Tower A** - six apartments per lever

**Tower B** - eight apartments per lever

Two and three bedrooms

four principle elevators and one service

elevators

# **APARTMENTS**

- 753.47 sq.ft., 1,377.80 sq.ft. and 1,454 sq.ft.
- 1 and 2 bedrooms (all apartments of 753.47sq.ft. with possibility of joint them)
- View of the Pacific Ocean (side or front)
- Balcony

**SIDE OCEAN VIEW** 