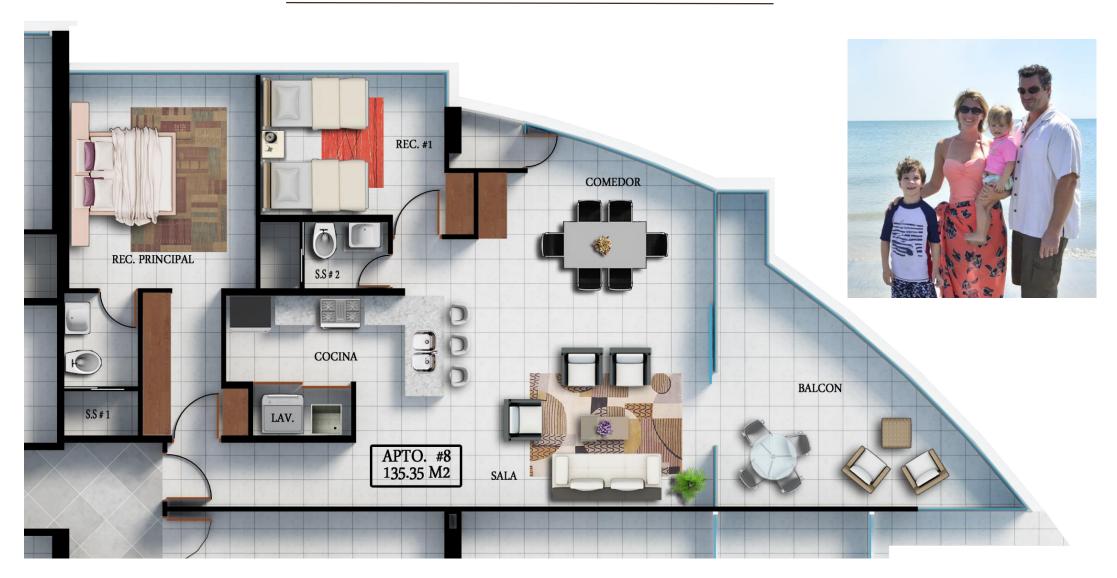

# **APARTMENTS**

- 753.47 sq.ft., 1,377.80 sq.ft. and 1,454 sq.ft.
- 1 and 2 bedrooms (all apartments of 753.47sq.ft. with possibility of joint them)
- View of the Pacific Ocean (side or front)
- Balcony

#### **APARTMENTS - 1,377.80 sq.ft.**