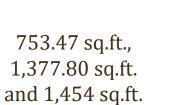

# **APARTMENTS**

- 753.47 sq.ft., 1,377.80 sq.ft. and 1,454 sq.ft.
- 1 and 2 bedrooms (all apartments of 753.47sq.ft. with possibility of joint them)
- View of the Pacific Ocean (side or front)
- Balcony