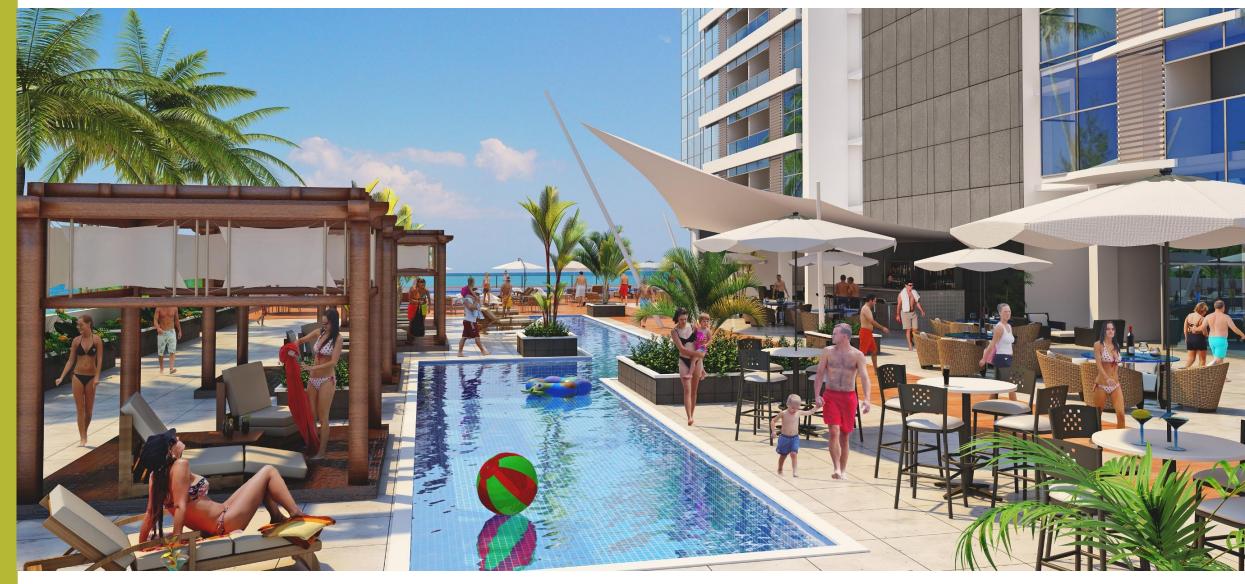

### **AMENITIES**

Two social areas:

- In ground level with restaurant, open roof terrace, sunbathing area, bar, infinity pool and direct beach access
  4 main lifts, 1 service and ladders.
- In level 300 with multipurpose court (basketball, volleyball, tennis), open bar area, sun deck, gazebos, fitness center, sauna, children's playroom and playground, party room, pool terrace children and infinity pool.