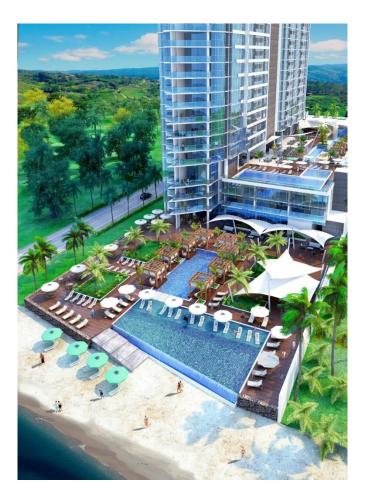

### **AMENITIES**

Two social areas:

- In ground level with restaurant, open roof terrace, sunbathing area, bar, infinity pool and direct beach access
  4 main lifts, 1 service and ladders.
- In level 300 with multipurpose court (basketball, volleyball, tennis), open bar area, sun deck, gazebos, fitness center, sauna, children's playroom and playground, party room, pool terrace children and infinity pool.