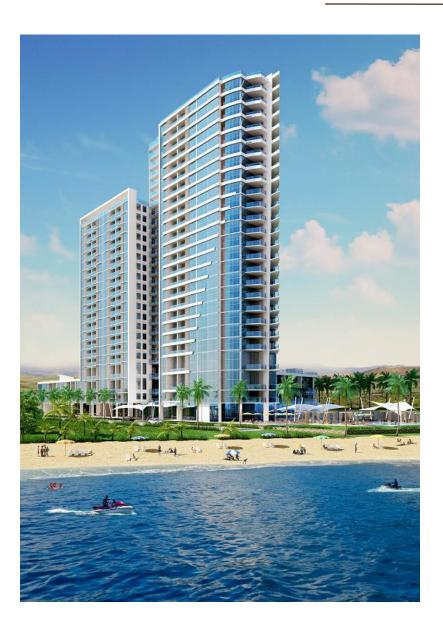

# **THE PROJECT**

Royal Palm is a waterfront residential project with a seductively innovative design; Located in Playa Gorgona, just 50 minutes From Panama City and minutes from Coronado

Two towers 28

and 21 levels

communicated

through a

central hall

**Tower A** - six apartments per lever

**Tower B** - eight apartments per lever

Two and three bedrooms

four principle elevators and one service

elevators